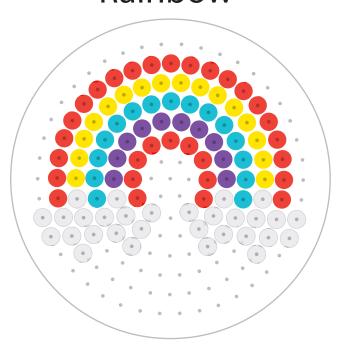

## Rainbow

### WHAT YOU NEED:

Pegboard: 8.5cm Circle.
Melty bead colours: Red, yellow, aqua, purple, white.
1 ironing paper.