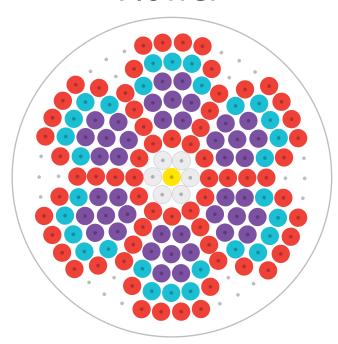

# **Flower**

## WHAT YOU NEED:

Pegboard: 8.5cm Circle.
Melty bead colours: Red, yellow, aqua, purple, white.
1 ironing paper.