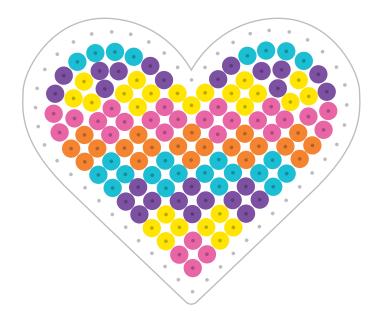

## Hearts

WHAT YOU NEED: Pegboard: 8cm Heart Melty bead colours: Purple, bright pink, orange, yellow, aqua. 1 ironing paper.

## WHAT YOU NEED: Pegboard: 8cm Heart Melty bead colours: Purple, bright pink, orange, yellow, aqua. 1 ironing paper.

This project requires the use of a hot iron and adult assistance is required.