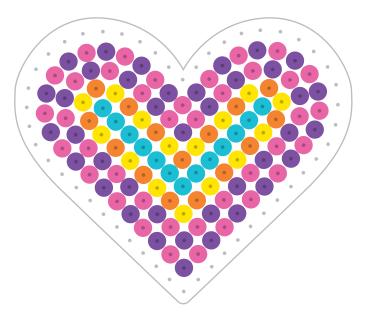

## Hearts

WHAT YOU NEED: Pegboard: 8cm Heart Melty bead colours: Purple, bright pink, orange, yellow, aqua. 1 ironing paper.

## WHAT YOU NEED: Pegboard: 8cm Heart Melty bead colours: Purple, bright pink, orange, yellow, aqua. 1 ironing paper.

This project requires the use of a hot iron and adult assistance is required.